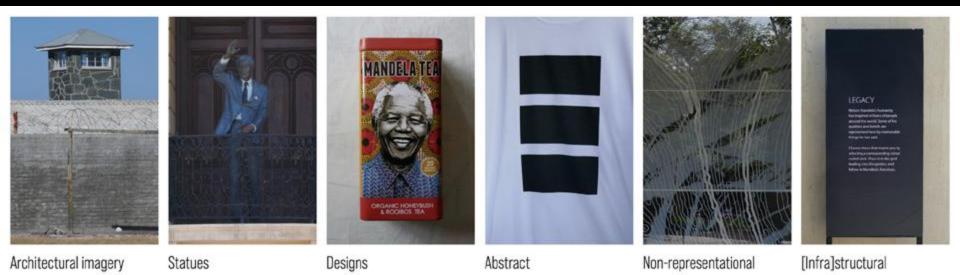

## What is Graphic Heritage?

Graphic images are ... Abstract, Architectural, Designs, Diagrams Graphs, Non-representational, Pictures, Statues, Structural,

Mitchell, W. J. T. (1986). Iconology: image, text, ideology, Chicago: The University of Chicago Press. pp.10–13