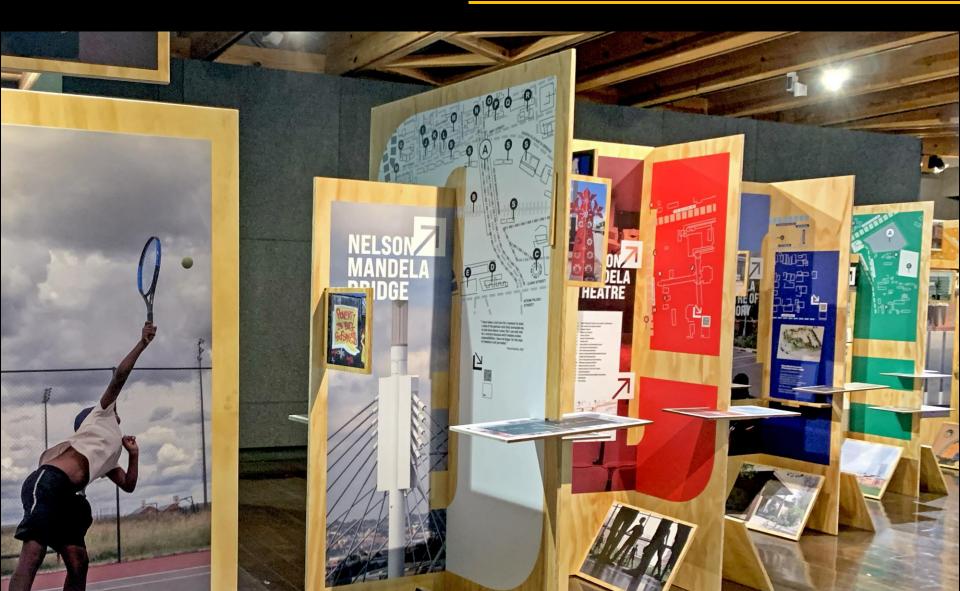

# NAMED WORKSHOP

Welcome to the IIE Vega School Brand Challenge presentation for the 'NAMED AFTER NELSON' project









## Programme

Introduction to Graphic Heritage

Interpretation of Graphic Heritage

Named After Nelson - Nelson Mandela Children's Hospital

Session time: 60 mins

Presented by Dr Yolandi Burger

Co-Investigator and Project Coordinator of the Named after Nelson project Loughborough University, United Kingdom



# Welcome



Named after Nelson website

https://namedafternelson.lboro.ac.uk/community/



# NaN Exhibition at NMF



# **NaN Exhibition at NMCH**

# Nelson Mandela Children's Hospital A family dedicated to care

# **Six locations of NaN**



Introduction to Graphic Heritage

Explore design inquiry as a research methodology through the lens of Graphic Heritage



Madiba spent half an hour in a transit lounge going through an airport, now they want to call it the Nelson Mandela Airport!

He spent six years in Pollsmoor Prison, and if Pollsmoor wants to use Madiba's name, there is a different proportional weight.

Verne Harris (previous CEO of NMF)



## What is Graphic Heritage?

Graphic images are ... Abstract, Architectural, Designs, Diagrams Graphs, Non-representational, Pictures, Statues, Structural,

Mitchell, W. J. T. (1986). Iconology: image, text, ideology, Chicago: The University of Chicago Pres